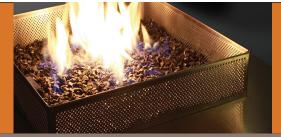

# SQUARE FIRE TABLE

Please refer to Owner's Manual for installation instructions

### STANDARD FEATURES

- Brushed 304 stainless steel enclosure and square wind guard.
- High grade 304 stainless steel burner construction.
- Brushed 304 stainless cover to protect from outdoor elements.
- Safety pilot system (pilot must be lit manually with a BBQ lighter)
- On/Off safety gas valve.
- Clear glass burner media.