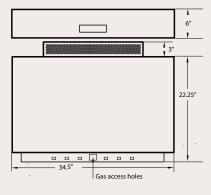

# SQUARE FIRE TABLE

Please refer to Owner's Manual for installation instructions

### **INPUT RATES**

FIRE TABLE-N: 60,000 Btu/h FIRE TABLE-P: 54,000 Btu/h