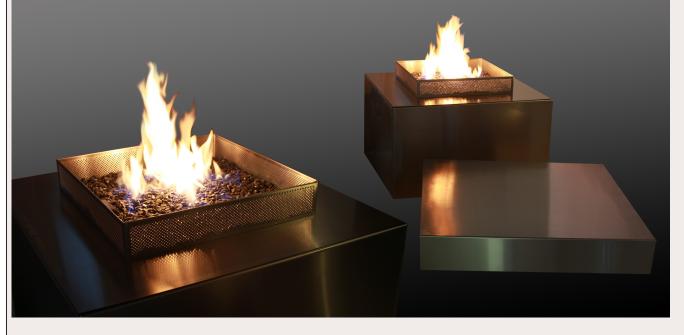

## Outdoor Collection Woodbridge Gas Fireplaces

The Fire Table will extend your outdoor entertaining season by creating warmth and a functional seating area.

# SQUARE FIRE TABLE

Please refer to Owner's Manual for installation instructions

### STANDARD FEATURES

- Brushed 304 stainless steel enclosure and square wind guard.
- High grade 304 stainless steel burner construction.
- Brushed 304 stainless cover to protect from outdoor elements.
- Safety pilot system (pilot must be lit manually with a BBQ lighter)
- On/Off safety gas valve.
- Clear glass burner media.