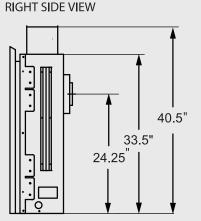

# Classic Collection





## Classic Collection Woodbridge Gas Fireplaces



## DV1800(E) Gas Fireplace

## **Dimensions:**







#### FRONT VIEW



### DV1800N,P(E) specifications:

Gas Input Rate ..... 16 - 25,000 Btu/h (NG) 18 - 25,000 Btu/h (LP) Efficiency ...... up to 70% EnerGuide FE Rating .... 59.10% (N), 57.43% (P) 61.32% (N-E), 59.33% (P-E)





Report # 0401GF019S



## Standard features:

- \* Glowing ember burner media.
- \* Black reflective enamelled rear panel.
- \* Standing Pilot with battery powered igniter.
- \* Ceramic glass front with built-in safety screen.
- \* On/Off Wall Switch.
- \* Stainless steel flex connector and gas shut-off valve.
- \* Burner and heavy gauge welded firebox are covered by Lifetime Warranty.
- \* Operates without electricity to provide heat during a power failure.

## Available options:

- \* Realistic glowing 7 pc. log set.
- \* Various colour burner glass media (replaces embers).
- \* On/Off remote control with timer.
- \* LCD wall thermostat.
- \* Electronic ignition system

(Requires electricity or batteries to operate).

\* 130 C.F.M. thermostat activated blower.

\* DirectVent Pro rigi