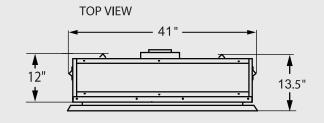

# Classic Collection





## Classic Collection Woodbridge Gas Fireplaces



## DV1800(E) Gas Fireplace

## **Dimensions:**







#### FRONT VIEW



### DV1800N,P(E) specifications:

Gas Input Rate ..... 16 - 25,000 Btu/h (NG) 18 - 25,000 Btu/h (LP) Efficiency ...... up to 70% EnerGuide FE Rating .... 59.10% (N), 57.43% (P) 61.32% (N-E), 59.33% (P-E)





Report # 0401GF019S



## Standard features:

- \* Glowing ember burner media.
- \* Black reflective enamelled rear panel.
- \* Standing Pilot with battery powered igniter.
- \* Ceramic glass front with built-in safety screen.
- \* On/Off Wall Switch.
- \* Stainless steel flex connector and gas shut-off valve.
- \* Burner and heavy gauge welded firebox are covered by Lifetime Warranty.
- \* Operates without electricity to provide heat during a power failure.

## Available options:

- \* Realistic glowing 7 pc. log set.
- \* Various colour burner glass media (r