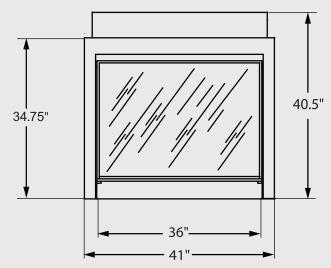

# Classic Collection





## Classic Collection Woodbridge Gas Fireplaces



## DV1800(E) Gas Fireplace

## **Dimensions:**







#### FRONT VIEW



### DV1800N,P(E) specifications:

Gas Input Rate ..... 16 - 25,000 Btu/h (NG) 18 - 25,000 Btu/h (LP) Efficiency ...... up to 70% EnerGuide FE Rating .... 59.10% (N), 57.43% (P) 61.32% (N-E), 59.33% (P-E)





Report # 0401GF019S



## Standard features:

- \* Glowing ember burner media.
- \* Black reflective enamelled rear panel.
- \* Standing Pilot with battery powered igniter.
- \* Ceramic glass front with built-in safety screen.
- \* On/Off Wall Switch.
- \* Stainless steel flex connector and gas shut-off valve.
- \* Burner and heavy gauge welded firebox are covered by Lifetime Warranty.
- \* Operates without electricity to provide heat during a power failure.

## Available options:

- \* Realistic glowing 7 pc. log set.
- \* Various colour burner glass media (replaces embers).
- \* O