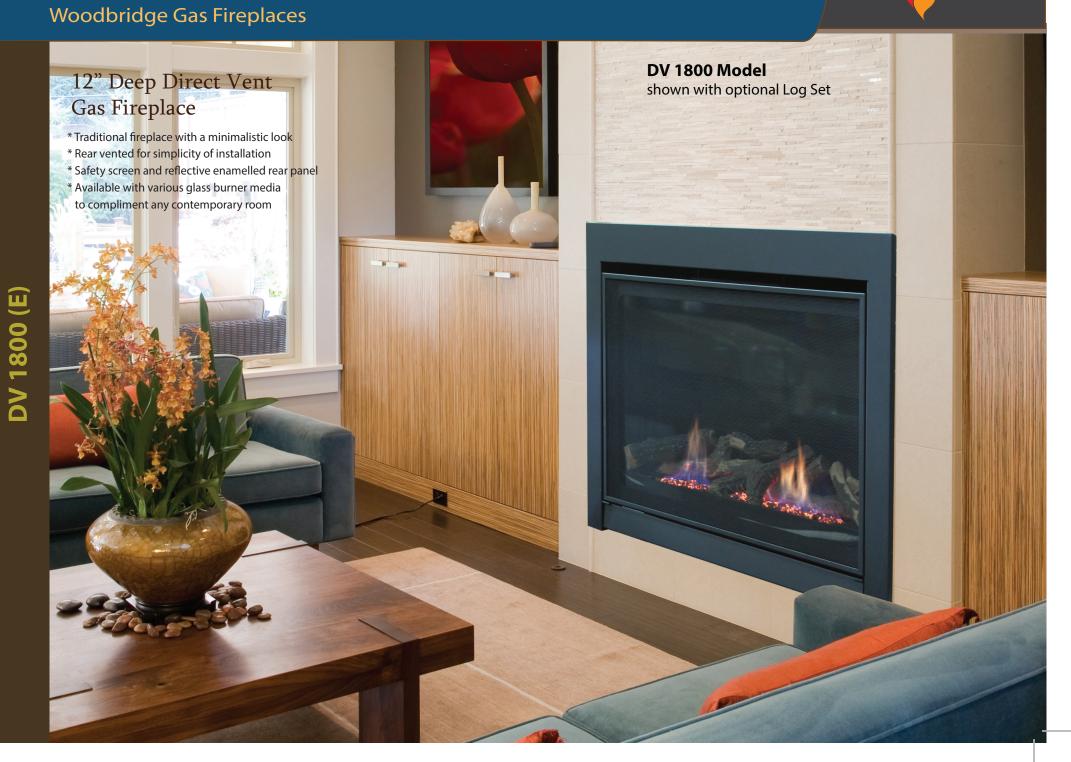

## DV1800(E) Gas Fireplace

## Standard features:

- \* Glowing ember burner media.
- \* Black reflective enamelled rear panel.
- \* Standing Pilot with battery powered igniter.
- \* Ceramic glass front with built-in safety screen.
- \* On/Off Wall Switch.
- \* Stainless steel flex connector and gas shut-off valve.
- \* Burner and heavy gauge welded firebox are covered by Lifetime Warranty.
- \* Operates without electricity to provide heat during a power failure.

## Available options:

- \* Realistic glowing 7 pc. log set.
- \* Various colour burner glass media (replaces embers).
- \* On/Off remote control with timer.
- \* LCD wall thermostat.
- \* Electronic ignition system