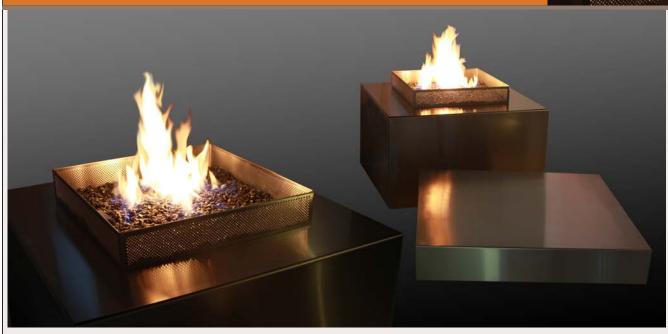

### SQUARE FIRE TABLE

Clear

Amber

Stones

Please refer to Owner's Manual for installation instructions

#### STANDARD FEATURES

- Brushed 304 stainless steel enclosure and square wind guard.

Black

- High grade 304 stainless steel burner construction.
- Brushed 304 stainless cover to protect from outdoor elements.
- Safety pilot system (pilot must be lit manually with a BBQ lighter)
- On/Off safety gas valve.
- Clear glass burner media.