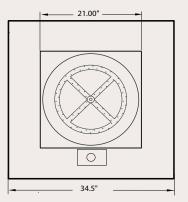

### SQUARE FIRE TABLE

Clear

Amber

Stones

Please refer to Owner's Manual for installation instructions

#### **INPUT RATES**

FIRE TABLE-N: 60,000 Btu/h FIRE TABLE-P: 54,000 Btu/h