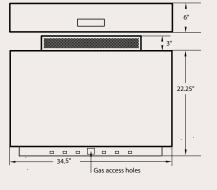

### SQUARE FIRE TABLE

Clear

Amber

Stones

Please refer to Owner's Manual for installation instructions

#### **INPUT RATES**

FIRE TABLE-N: 60,000 Btu/h FIRE TABLE-P: 54,000 Btu/h