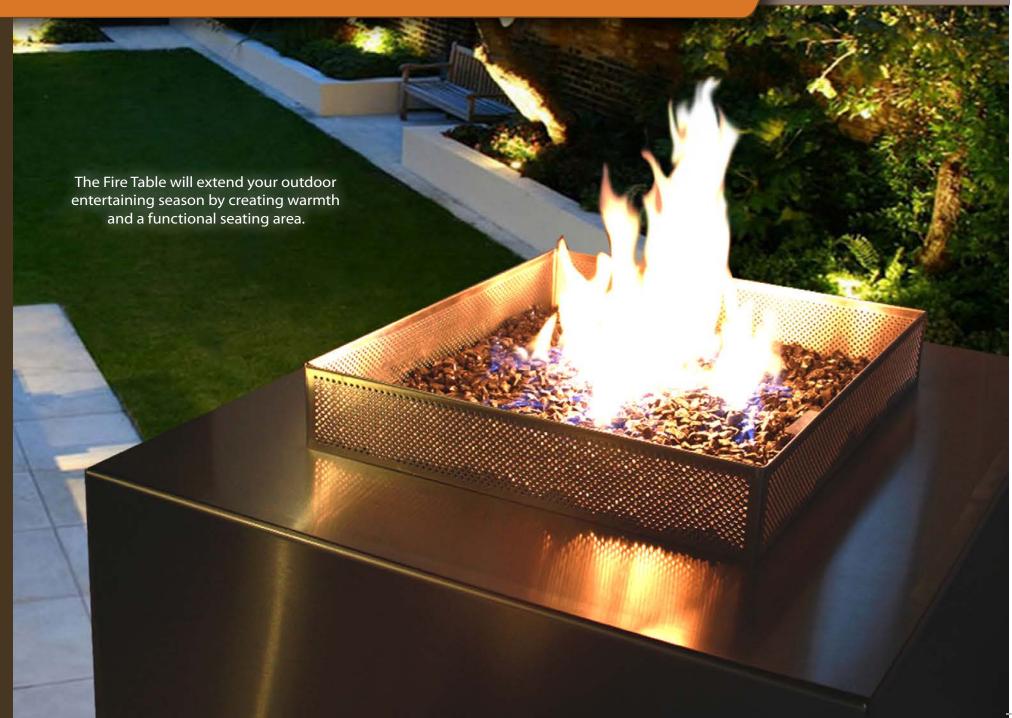

### SQUARE FIRE TABLE

Clear

Amber

Stones

Please refer to Owner's Manual for installation instructions

#### STANDARD FEATURES

- Brushed 304 stainless steel enclosure and square wind guard.

Black

- High grade 304 stainless steel burner construction.
- Brushed 304 stainless cover to protect from outdoor elements.
- Safety pilot system (pilot must be lit manually with a BBQ lighter)
- On/Off safety gas valve.
- Clear glass burner media.