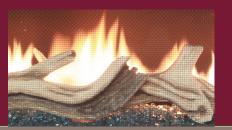

#### **STANDARD FEATURES**

- Durable ceramic glass viewing area with safety screen.
- Aquamarine glass media.
- Clean face can be covered with non-combustible materials.
- Black enamelled reflective rear panel.
- Electronic ignition with battery back-up.
- LCD remote control with thermostat and flame height control.
- 2 x 140 C.F.M., variable speed, thermostatic circulating fans.

### AVAILABLE OPTIONS

- Standing pilot system with battery powered ignition.
- ON/OFF remote control with built-in timer.
- Metallic brown face, air, and side panels.
- 304 Brushed Stainless steel face.
- Various glass and stones for media tray.
- Realistic hand-detailed driftwood log set