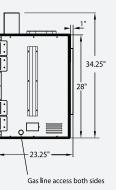

#### Top view

Report # 0401GF008S

Right side view

Realistic hand-detailed driftwood log set