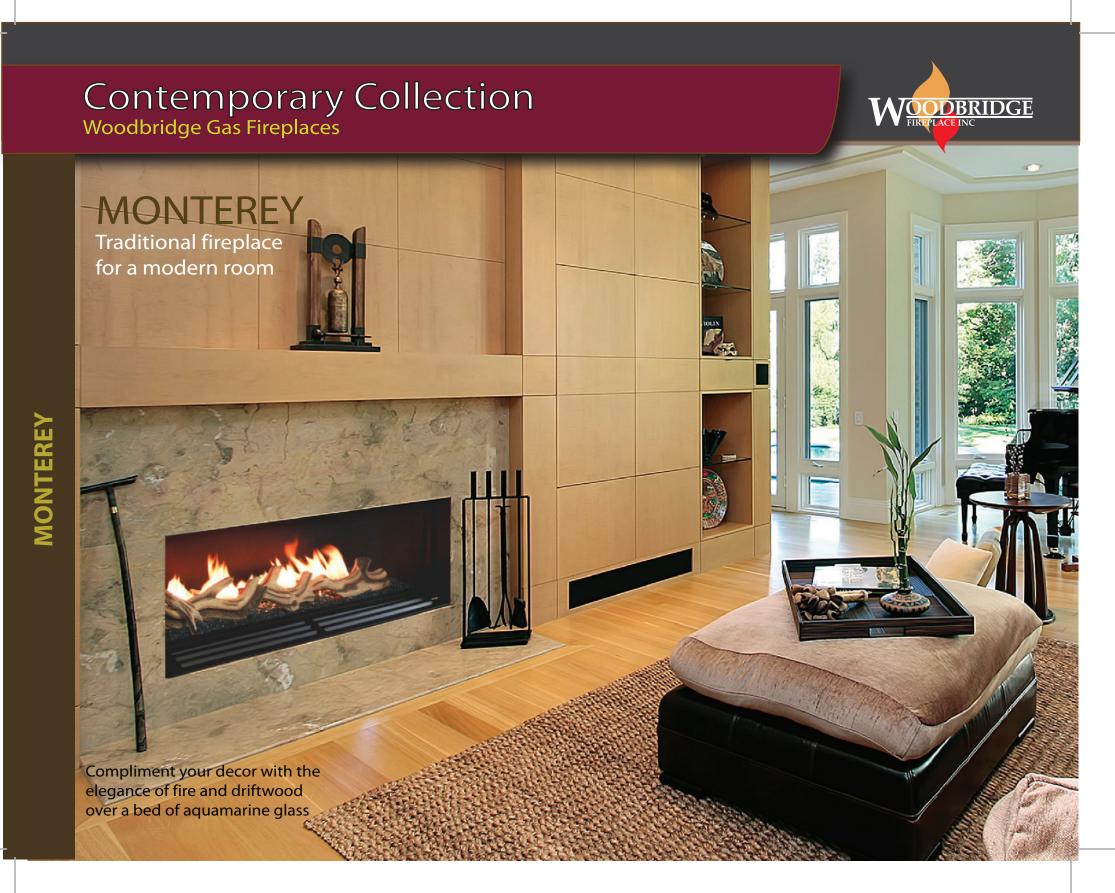

## MONTEREY

#### **STANDARD FEATURES**

- Durable ceramic glass viewing area with safety screen.
- Aquamarine glass media.
- Clean face can be covered with non-combustible materials.
- Black enamelled reflective rear panel.
- Electronic ignition with battery back-up.
- LCD remote control with thermostat and flame height control.
- 2 x 140 C.F.M., variable speed, thermostatic circulating fans.

### AVAILABLE OPTIONS

- Standing pilot system with battery powered ignition.
- ON/OFF remote control with built-in timer.
- Metallic brown face, air, and side panels.
- 304 Brushed Stainless steel face.
- Various glass and stones for media tray.
- Realistic hand-detailed driftwood log set