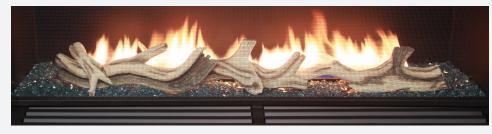

#### Top view

Report # 0401GF008S

Right side view

Realistic hand-detailed driftwood log set

### AVAILABLE OPTIONS

- Standing pilot system with battery powered ignition.
- ON/OFF remote control with built-in timer.
- Metallic brown face, air, and side panels.
- 304 Brushed Stainless steel face.
- Various glass and stones for media tray.
- Realistic hand-detailed driftwood log set