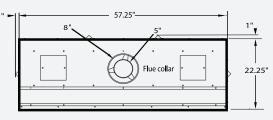

#### Top view

Report # 0401GF008S

Right side view

Realistic hand-detailed driftwood log set