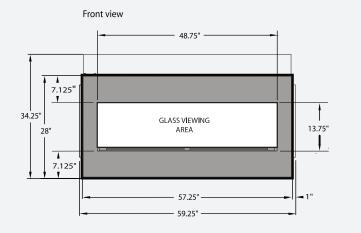

#### Top view

Report # 0401GF008S

Right side view

Realistic hand-detailed driftwood log set