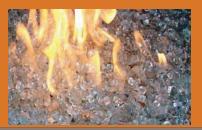

# **FIREPIT**

| MODEL#  | GAS TYPE | INPUT RATE (BTU/h |
|---------|----------|-------------------|
| FBB - N | NATURAL  | 60,000            |
| FBB - P | PROPANE  | 54,000            |

Clear

Glass

Dark Green

### **Standard Features:**

- \* Manual burner lighting with a BBQ lighter
- \* Manual turn off with main gas shut-off valve
- \* Durable 304 stainless steel construction
- \* Stainless steel flex connector and 1/2" shut-off valve
- \* Available for Natural Gas and Propane

## **Available options:**

- \* Various fire glass topping media (shown above)
- \* One piece refractory log set for a traditional camp fire look
- \* Firepit Burner only to allow custom installations
- \* Custom sizes for enclosure and cover