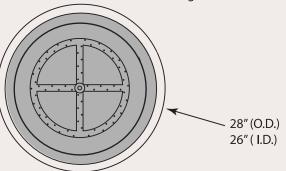

## Outdoor Collection

Woodbridge Gas Fireplaces





# Outdoor Collection Woodbridge Gas Fireplaces



# **FIREPIT**







| MODEL#  | GAS TYPE | INPUT RATE (BTU/h |
|---------|----------|-------------------|
| FBB - N | NATURAL  | 60,000            |
| FBB - P | PROPANE  | 54,000            |



Clear

Glass



Dark Green

Glass



Black Glass

Please refer to Owner's Manual for installation instructions

#### **ENCLOSURE SPECIFICATIONS:**

Overall height without rain cover: 16"



### **Standard Features:**

- \* Manual burner lighting with a BBQ lighter
- \* Manual turn off with main gas shut-off valve
- \* Durable 304 stainless steel construction
- \* Stainless steel flex connector and 1/2" shut-off valve
- \* Available for Natural Gas and Propane

## **Available options:**

- \* Various fire glass topping media (shown above)
- \* One piece refractory log set for a traditional camp fire look
- \* Firepit Burner only to allow custom installations
- \* Custom sizes for enclosure and cover





Printed in Canada