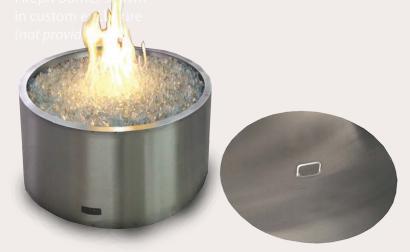

## Outdoor Collection

Woodbridge Gas Fireplaces





# Outdoor Collection Woodbridge Gas Fireplaces



# **FIREPIT**







| MODEL#  | GAS TYPE | INPUT RATE (BTU/h |
|---------|----------|-------------------|
| FBB - N | NATURAL  | 60,000            |
| FBB - P | PROPANE  | 54,000            |



Clear

Glass



Dark Green

Glass



Black Glass

Please refer to Owner's Manual for installation instructions

#### **ENCLOSURE SPECIFICATIONS:**

Overall height without rain cover: 16"



### **Standard Features:**

- \* Manual burner lighting with a BBQ lighter
- \* Manual turn off with main gas shut-off valve
- \* Durable 304 stainless steel construction
- \* Stainless steel flex connector and 1/2" shut-off valve
- \* Available for Natural Gas and Propane

## **Available options:**

- \* Various fire glass topping media (shown above)
- \* One piece refractory log set for a traditional camp fire look
- \* Fir