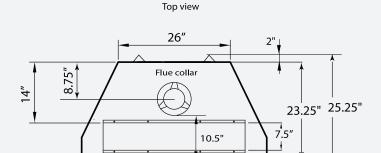

#### Standard features:

- \* Impressive 27"(H) x 32"(W) viewing area to co-ordinate with medium sized rooms.
- \* Clean face construction for a frameless presentation.
- \* Electronic ignition with battery back-up.
- \* LCD remote controlwith thermostat and flame height control.
- \* Realistic 8 pc. hand-detailed log set.
- \* Glowing ember burner media.
- \* Herringbone brick panels.
- \* Ceramic glass front with safety screen.
- \* Operates without electricity to provide heat during a power failure.
- \* Stainless steel flex connector and gas shut-off valve.
- Burner and heavy gauge welded firebox are covered by Lifetime Warranty.

#### **Options:**

 Standing Pilot System with ON/OFF and Timer Remote Control

Gas Input Rate ..... 25,000 - 36,500 Btu/h (NG)

25,000 - 32,500 Btu/h (LP)

EnerGuide FE Rating .... 50.66% (NG)

52.12 % (LP)

Efficiency (Flue Loss) ...... up to 70%