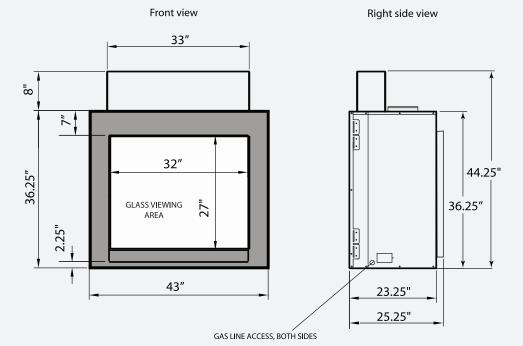

#### Standard features:

- \* Impressive 27"(H) x 32"(W) viewing area to co-ordinate with medium sized rooms.
- \* Clean face construction for a frameless presentation.
- \* Electronic ignition with battery back-up.
- \* LCD remote controlwith thermostat and flame height control.
- \* Realistic 8 pc. hand-detailed log set.
- \* Glowing ember burner media.
- \* Herringbone brick panels.
- \* Ceramic glass front with safety screen.
- \* Operates without electricity to provide heat during a power failure.
- \* Stainless steel flex connector and gas shut-off valve.
- Burner and heavy gauge welded firebox are covered by Lifetime Warranty.

#### **Options:**

 Standing Pilot System with ON/OFF and Timer Remote Control

Gas Input Rate ..... 25,000 - 36,500 Btu/h (NG)

25,000 - 32,500 Btu/h (LP)

EnerGuide FE Rating .... 50.66% (NG)

52.12 % (LP)

Efficiency (Flue Loss) ...... up to 70%