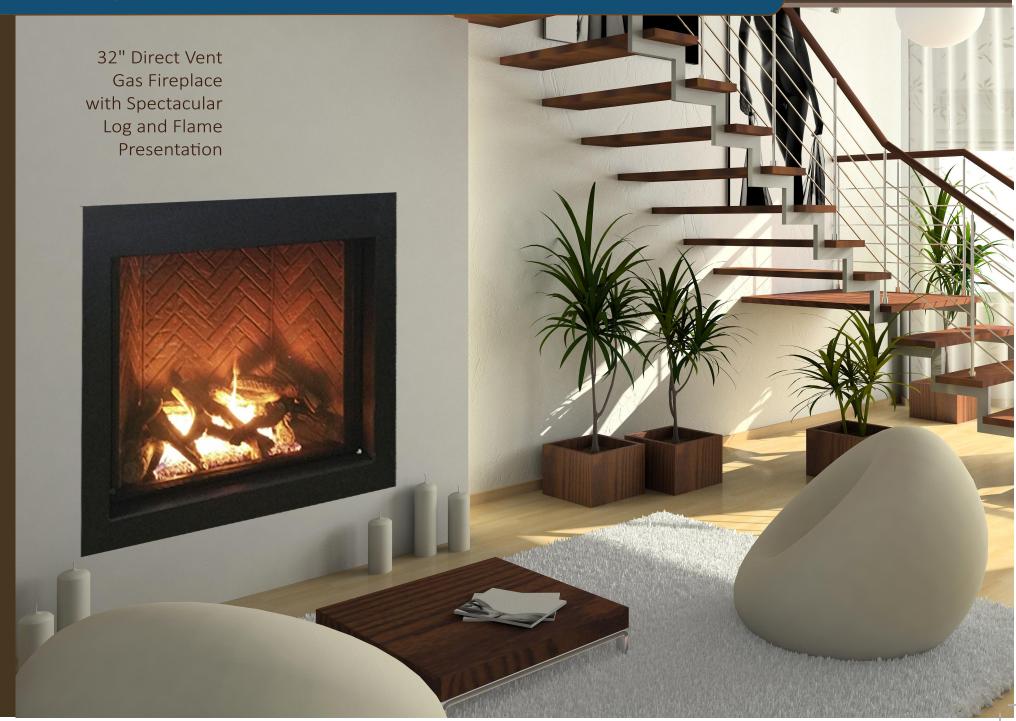

### Direct Vent Gas Fireplace

#### Standard features:

- \* Impressive 27"(H) x 32"(W) viewing area to co-ordinate with medium sized rooms.
- \* Clean face construction for a frameless presentation.
- \* Electronic ignition with battery back-up.
- \* LCD remote controlwith thermostat and flame height control.
- \* Realistic 8 pc. hand-detailed log set.
- \* Glowing ember burner media.
- \* Herringbone brick panels.
- \* Ceramic glass front with safety screen.
- \* Operates without electricity to provide heat during a power failure.
- \* Stainless steel flex connector and gas shut-off valve.
- Burner and heavy gauge welded firebox are covered by Lifetime Warranty.