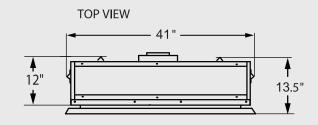

# Contemporary Collection Woodbridge Gas Fireplaces





# Contemporary Collection Woodbridge Gas Fireplaces



# DV1800(E) Gas Fireplace

## Dimensions:



FRONT VIEW



#### **INPUT RATES, EFFICIENCY**

DV 1800 N(- E): 16,000-25,000 Btu/h DV 1800 P(- E): 18,000-25,000 Btu/h Efficiency (Flue loss) ..... up to 70% EnerGuide FE Rating... 59.10% (N), 57.43% (P) 61.32% (N-E), 59.33% (P-E)











### STANDARD FEATURES

- Durable ceramic glass viewing area with safety screen.
- Realistic 7 pc. hand-detailed log set.
- Glowing ember burner media.
- Black enamelled reflective rear panel.
- Electronic ignition with battery back-up.
- LCD remote control with thermostat and flame height control.

### AVAILABLE OPTIONS

- Standing pilot system with battery powered ignition.
- ON/OFF remote control with built-in timer.
- 130 C.F.M. thermostat activated blower.
- Brushed stainless steel outer face.
- Various glass media.



Optional glass media (repl