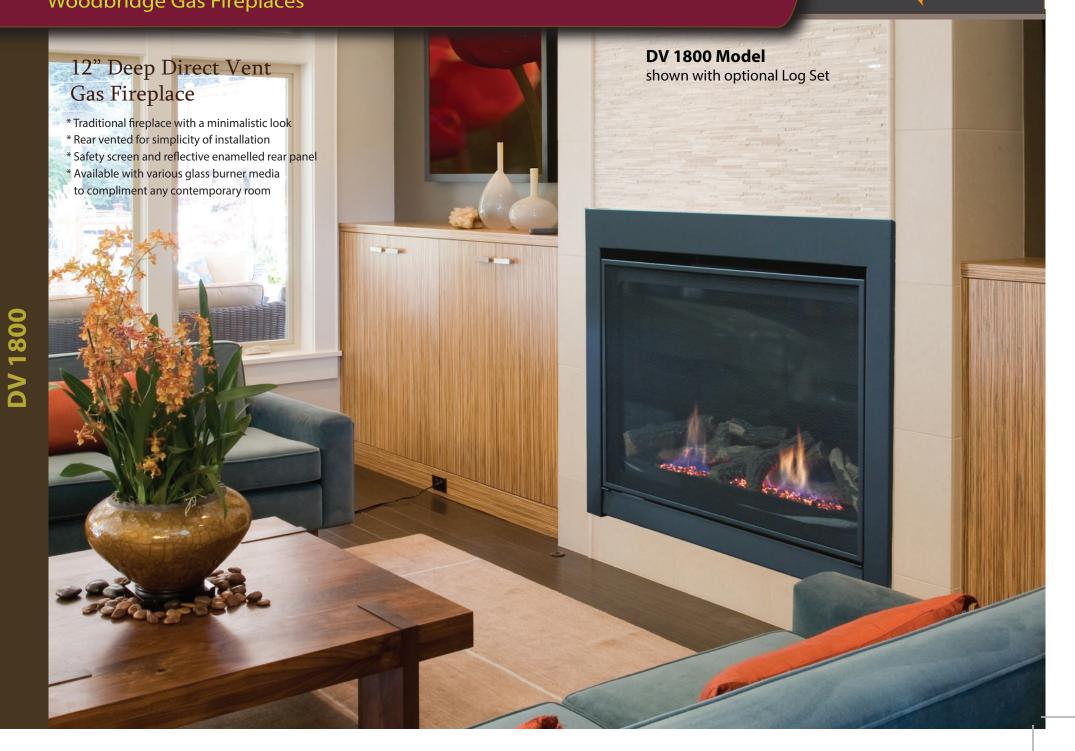

# DV1800(E) Gas Fireplace

### STANDARD FEATURES

- Durable ceramic glass viewing area with safety screen.
- Realistic 7 pc. hand-detailed log set.
- Glowing ember burner media.
- Black enamelled reflective rear panel.
- Electronic ignition with battery back-up.
- LCD remote control with thermostat and flame height control.