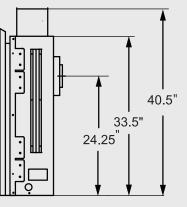

# Contemporary Collection Woodbridge Gas Fireplaces





# Contemporary Collection Woodbridge Gas Fireplaces



# DV1800(E) Gas Fireplace

## Dimensions:



FRONT VIEW



#### **INPUT RATES, EFFICIENCY**

DV 1800 N(- E): 16,000-25,000 Btu/h DV 1800 P(- E): 18,000-25,000 Btu/h Efficiency (Flue loss) ..... up to 70% EnerGuide FE Rating... 59.10% (N), 57.43% (P) 61.32% (N-E), 59.33% (P-E)











### STANDARD FEATURES

- Durable ceramic glass viewing area with safety screen.
- Realistic 7 pc. hand-detailed log set.
- Glowing ember burner media.
- Black enamelled reflective rear panel.
- Electronic ignition with battery back-up.
- LCD remote control with thermostat and flame height control.

### AVAILABLE OPTIONS

- Standing pilot system with battery powered ignition.
- ON/OFF remote control with built-in timer.
- 130 C.F.M. thermostat activated blower.
- Brushed stainless steel outer face.
- Various glass media.



Optional glass media (replaces standard embers)