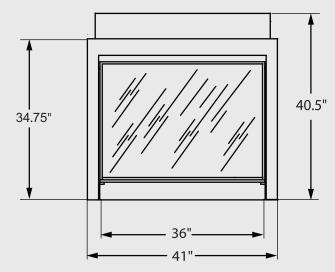

# Contemporary Collection Woodbridge Gas Fireplaces





# Contemporary Collection Woodbridge Gas Fireplaces



# DV1800(E) Gas Fireplace

## Dimensions:



FRONT VIEW



#### **INPUT RATES, EFFICIENCY**

DV 1800 N(- E): 16,000-25,000 Btu/h DV 1800 P(- E): 18,000-25,000 Btu/h Efficiency (Flue loss) ..... up to 70% EnerGuide FE Rating... 59.10% (N), 57.43% (P) 61.32% (N-E), 59.33% (P-E)











### STANDARD FEATURES

- Durable ceramic glass viewing area with safety screen.
- Realistic 7 pc. hand-detailed log set.
- Glowing ember burner media.
- Black enamelled reflective rear panel.
- Electronic ignition with battery back-up.
- LCD remote control with thermostat and flame height control.

### AVAILABLE OPTIONS

- Standing pilot system with battery powered ignition.
- ON/OFF remote control with built-in timer.
- 130 C.F.M. thermostat activated blower.
- Brushed stainless steel outer face.
- Various glass media.



Optional glass media (replaces standard