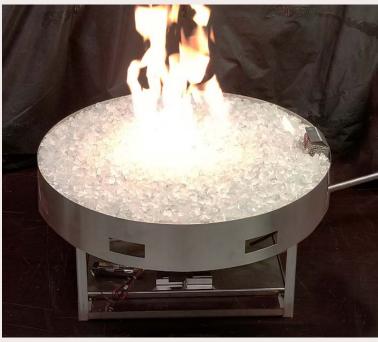

## **CAMPFIRE**

Dark Green Glass

Black Glass

#### **ENCLOSURE SPECIFICATIONS:**

Overall Height without rain cover: 16"

ø 38"

## **Standard Features:**

- \* Input rate 100,000 Btu/h (Nat. Gas or Propane)
- \* Electronic ignition system with On/Off switch
- \* Durable 304 stainless steel construction
- \* Stainless steel 1/2" flex connector
- \* Clear glass burner media with optional topping media (see chart above)