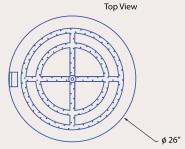

#### **ENCLOSURE SPECIFICATIONS:**

Overall Height without rain cover: 16"

ø 38"