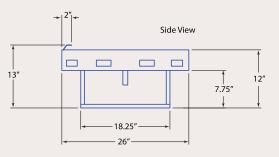

CAMPFIRE

# Outdoor Collection **Woodbridge Gas Fireplaces**



## **CAMPFIRE**







Dark Green Glass



Black Glass

### **AVAILABLE OPTIONS**

\* 304 brushed stainless steel cover



- \* Optional 304 brushed stainless steel burner to allow custom installations
- \* Optional topping media
- \* Custom sizes for enclosure and cover

#### **BURNER SPECIFICATIONS:**







#### **ENCLOSURE SPECIFICATIONS:**

Overall Height without rain cover: 16"

ø 38"

## **Standard Features:**

- \* Input rate 100,000 Btu/h (Nat. Gas or Propane)
- \* Electronic ignition system with On/Off switch
- \* Durable 304 stainless steel construction
- \* Stainless steel 1/2" flex connector
- \* Clear glass burner media with optional topping media (see chart above)



Report # 0401GM012S





Printed in Canada