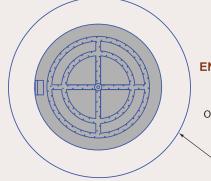

#### **ENCLOSURE SPECIFICATIONS:**

Overall Height without rain cover: 16"

ø 38"