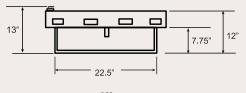

#### **ENCLOSURE SPECIFICATIONS:**

#### BURNER SPECIFICATIONS:

Overall Height: 16.5"

Clear Glass

Dark Green Glass

Black Glass