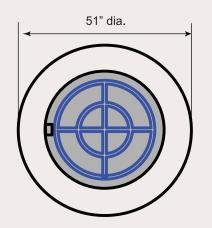

# Outdoor Collection

Woodbridge Gas Fireplaces



## **BONFIRE**



### **AVAILABLE OPTIONS**

\* 304 brushed stainless steel cover



- \* Optional 304 brushed stainless steel burner to allow custom installations
- \* Optional topping media
- \* Custom sizes for enclosure and cover

#### **ENCLOSURE SPECIFICATIONS:**



#### BURNER SPECIFICATIONS:





Overall Height: 16.5"





Clear Glass

Dark Green Glass

Black Glass

#### **Standard Features:**

- \* Natural gas (only) input rate 192,000 Btu/h
- \* Electronic ignition system with On/Off switch
- \* Durable 304 stainless steel construction
- \* Stainless steel 5/8" flex connector
- \* Clear glass burner media with optional topping media (see chart above)



Report # 0401GM012S



Printed in Canada