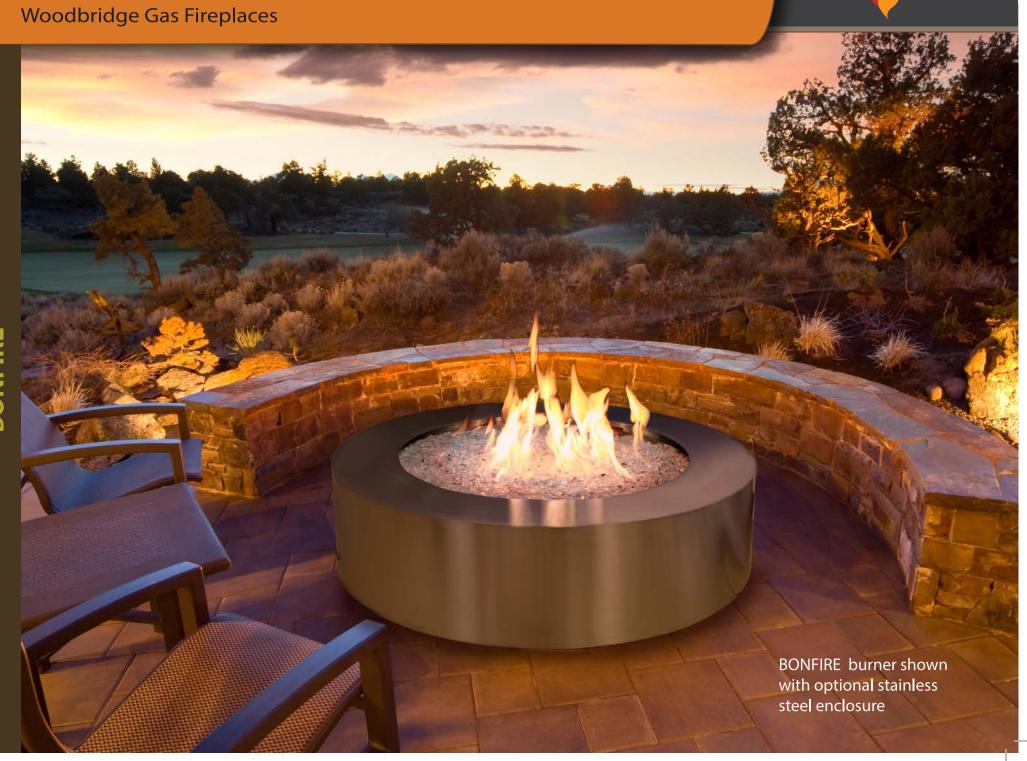

# Outdoor Collection

Woodbridge Gas Fireplaces



## **BONFIRE**



### **AVAILABLE OPTIONS**

\* 304 brushed stainless steel cover



- \* Optional 304 brushed stainless steel burner to allow custom installations
- \* Optional topping media
- \* Custom sizes for enclosure and cover

#### **ENCLOSURE SPECIFICATIONS:**



#### BURNER SPECIFICATIONS:





Overall Height: 16.5"





Clear Glass

Dark Green Glass

Black Glass

#### **Standard Features:**

- \* Natural gas (only) input rate 192,000 Btu/h
- \* Electronic ignition system with On/Off switch
- \* Durable 304 stainless steel construction
- \* Stainless steel 5/8" flex connector
- \* Clear glass burner media with optional topping media (see chart above)



Report # 0401GM012S



Printed in Canada