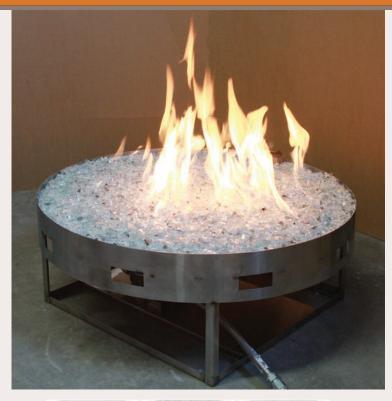

#### **ENCLOSURE SPECIFICATIONS:**

#### BURNER SPECIFICATIONS:

Overall Height: 16.5"

Clear Glass

Dark Green Glass

Black Glass

#### **Standard Features:**

- \* Natural gas (only) input rate 192,000 Btu/h
- \* Electronic ignition system with On/Off switch
- \* Durable 304 stainless steel construction
- \* Stainless steel 5/8" flex connector
- \* Clear glass burner media with optional topping media (see chart above)