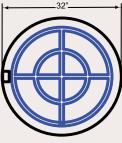

#### BURNER SPECIFICATIONS:

Overall Height: 16.5"

Clear Glass

Dark Green Glass

Black Glass